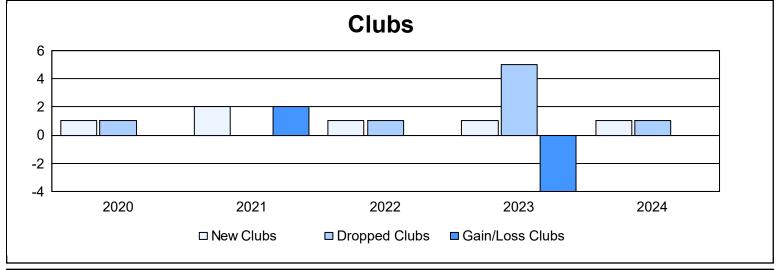

District LA 3 As of June 2024 Cumulative

| Year      | New<br>Clubs | Dropped<br>Clubs | Gain/<br>Loss<br>Clubs | New<br>Members | Charter<br>Members | Reinstate<br>Members | Transfer<br>Members | Total<br>Member<br>Added | Total<br>Members<br>Dropped | Gain/<br>Loss<br>Members |
|-----------|--------------|------------------|------------------------|----------------|--------------------|----------------------|---------------------|--------------------------|-----------------------------|--------------------------|
| 2019-2020 | 1            | 1                | 0                      | 102            | 26                 | 9                    | 9                   | 146                      | 302                         | -156                     |
| 2020-2021 | 2            | 0                | 2                      | 188            | 57                 | 3                    | 2                   | 250                      | 214                         | 36                       |
| 2021-2022 | 1            | 1                | 0                      | 133            | 48                 | 14                   | 14                  | 209                      | 238                         | -29                      |
| 2022-2023 | 1            | 5                | -4                     | 93             | 29                 | 13                   | 12                  | 147                      | 331                         | -184                     |
| 2023-2024 | 1            | 1                | 0                      | 110            | 26                 | 10                   | 4                   | 150                      | 166                         | -16                      |
| Average   | 1            | 2                | 0                      | 125            | 37                 | 10                   | 8                   | 180                      | 250                         | -70                      |