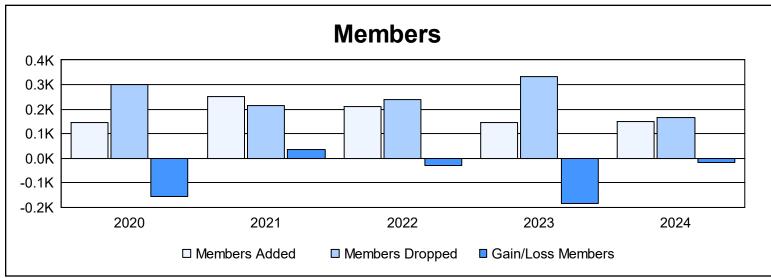

District LA 3 As of June 2024 Cumulative

| Year      | New<br>Clubs | Dropped<br>Clubs | Gain/<br>Loss<br>Clubs | New<br>Members | Charter<br>Members | Reinstate<br>Members | Transfer<br>Members | Total<br>Member<br>Added | Total<br>Members<br>Dropped | Gain/<br>Loss<br>Members |
|-----------|--------------|------------------|------------------------|----------------|--------------------|----------------------|---------------------|--------------------------|-----------------------------|--------------------------|
| 2019-2020 | 1            | 1                | 0                      | 102            | 26                 | 9                    | 9                   | 146                      | 302                         | -156                     |
| 2020-2021 | 2            | 0                | 2                      | 188            | 57                 | 3                    | 2                   | 250                      | 214                         | 36                       |
| 2021-2022 | 1            | 1                | 0                      | 133            | 48                 | 14                   | 14                  | 209                      | 238                         | -29                      |
| 2022-2023 | 1            | 5                | -4                     | 93             | 29                 | 13                   | 12                  | 147                      | 331                         | -184                     |
| 2023-2024 | 1            | 1                | 0                      | 110            | 26                 | 10                   | 4                   | 150                      | 166                         | -16                      |
| Average   | 1            | 2                | 0                      | 125            | 37                 | 10                   | 8                   | 180                      | 250                         | -70                      |